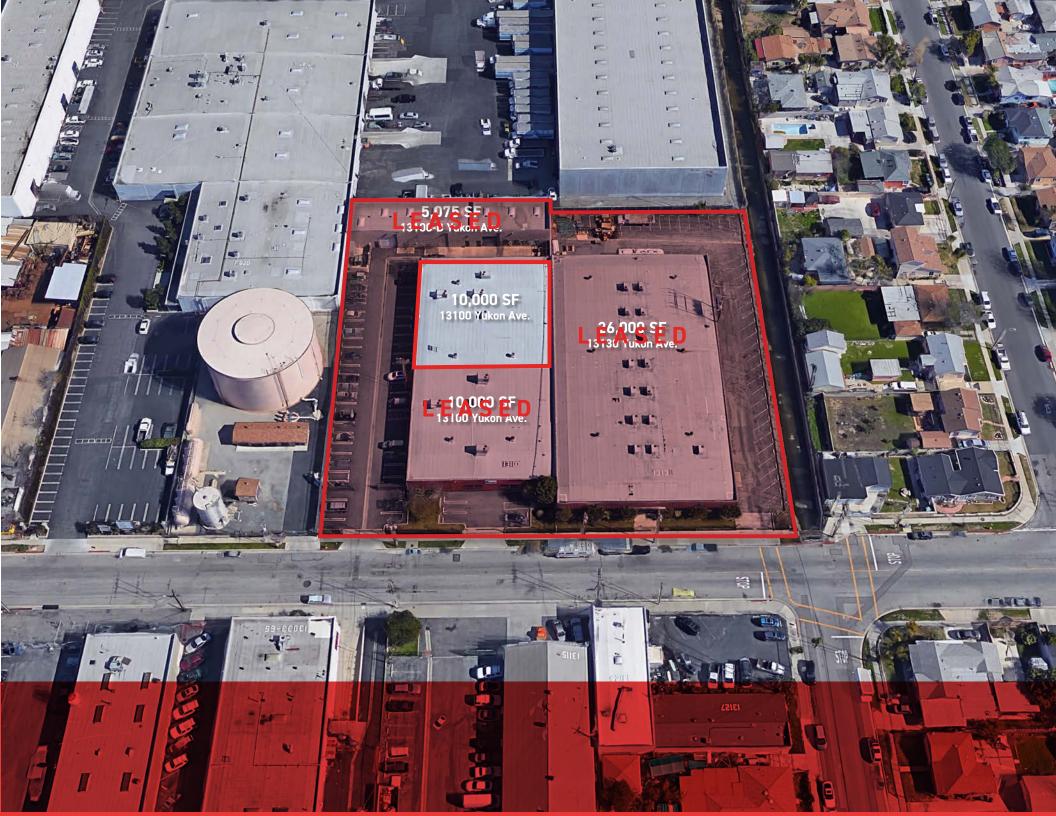

## ± 10,000 SF CREATIVE INDUSTRIAL (R&D) FOR LEASE

13100 YUKON AVENUE HAWTHORNE, CA 90250

± 10,000 SF **PREMISES** \$2.45/ SF NNN (Nets Approx. \$0.45/SF) RENT OCCUPANCY **Immediate** 5+ Years TERM **PARKING** 20 Spaces **FEATURES** - 10,000 SF Configured for All Creative Office or Creative Industrial - Excellent Power - Gated, Secure Parking - Yard Space - Fully Air Conditioned - New Restrooms - Near Los Angeles Ale Works and Common Space Breweries and Tap Rooms - Adjacent to SpaceX and Tesla - Minutes from LAX (including direct Metro to LAX) - Easy Access to Metro, 105, 405 and 110 Freeways - 15 minutes from Santa Monica or DTLA - Near New NFL Stadium Complex 13100 YUKON AVENUE

## FLOOR PLAN

VIEW ADDITIONAL FLOOR PLANS