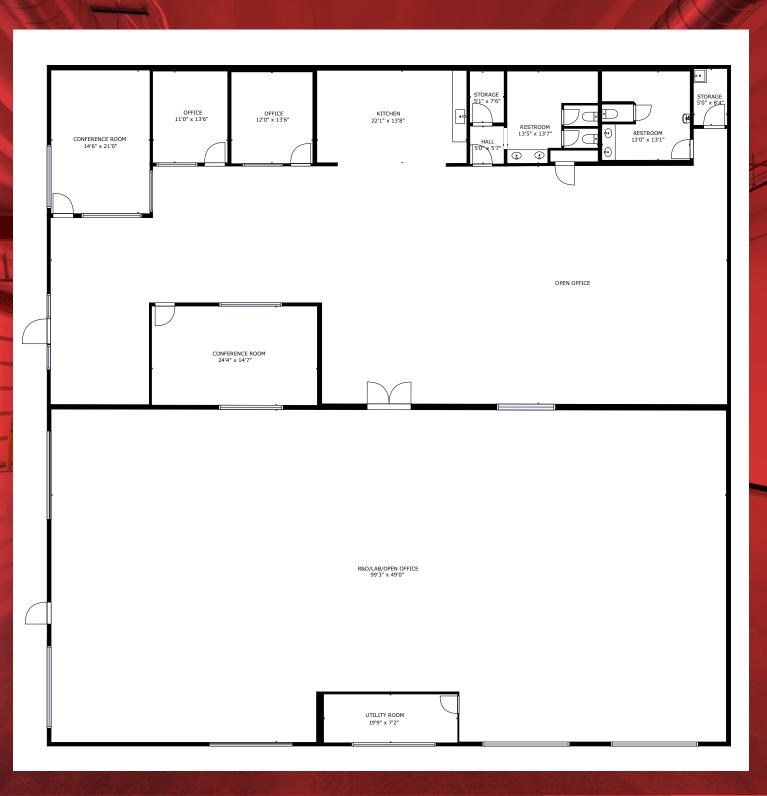

## ± 10,000 SF CREATIVE INDUSTRIAL (R&D) FOR LEASE



13100 YUKON AVENUE HAWTHORNE, CA 90250

± 10,000 SF **PREMISES** \$2.45/ SF NNN (Nets Approx. \$0.45/SF) RENT OCCUPANCY **Immediate** 5+ Years TERM **PARKING** 20 Spaces **FEATURES** - 10,000 SF Configured for All Creative Office or Creative Industrial - Excellent Power - Gated, Secure Parking - Yard Space - Fully Air Conditioned - New Restrooms - Near Los Angeles Ale Works and Common Space Breweries and Tap Rooms - Adjacent to SpaceX and Tesla - Minutes from LAX (including direct Metro to LAX) - Easy Access to Metro, 105, 405 and 110 Freeways - 15 minutes from Santa Monica or DTLA - Near New NFL Stadium Complex 13100 YUKON AVENUE

HAWTHORNE, CA 90250





## FLOOR PLAN

VIEW ADDITIONAL FLOOR PLANS





## **MEET YOUR NEIGHBORS**