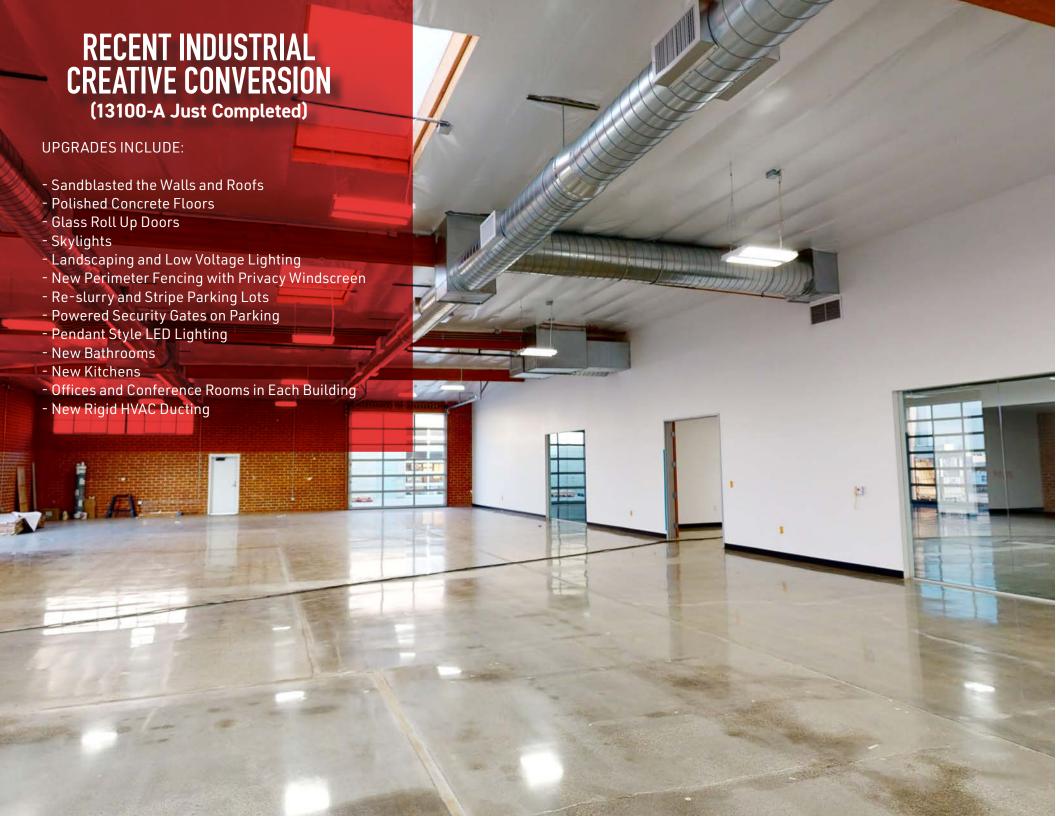

## ± 10,000 SF CREATIVE INDUSTRIAL (R&D) FOR LEASE

13100 YUKON AVENUE HAWTHORNE, CA 90250

± 10,000 SF **PREMISES** \$2.45/ SF NNN (Nets Approx. \$0.45/SF) RENT OCCUPANCY **Immediate** 5+ Years TERM **PARKING** 20 Spaces **FEATURES** - 10,000 SF Configured for All Creative Office or Creative Industrial - Excellent Power - Gated, Secure Parking - Yard Space - Fully Air Conditioned - New Restrooms - Near Los Angeles Ale Works and Common Space Breweries and Tap Rooms - Adjacent to SpaceX and Tesla - Minutes from LAX (including direct Metro to LAX) - Easy Access to Metro, 105, 405 and 110 Freeways - 15 minutes from Santa Monica or DTLA - Near New NFL Stadium Complex 13100 YUKON AVENUE