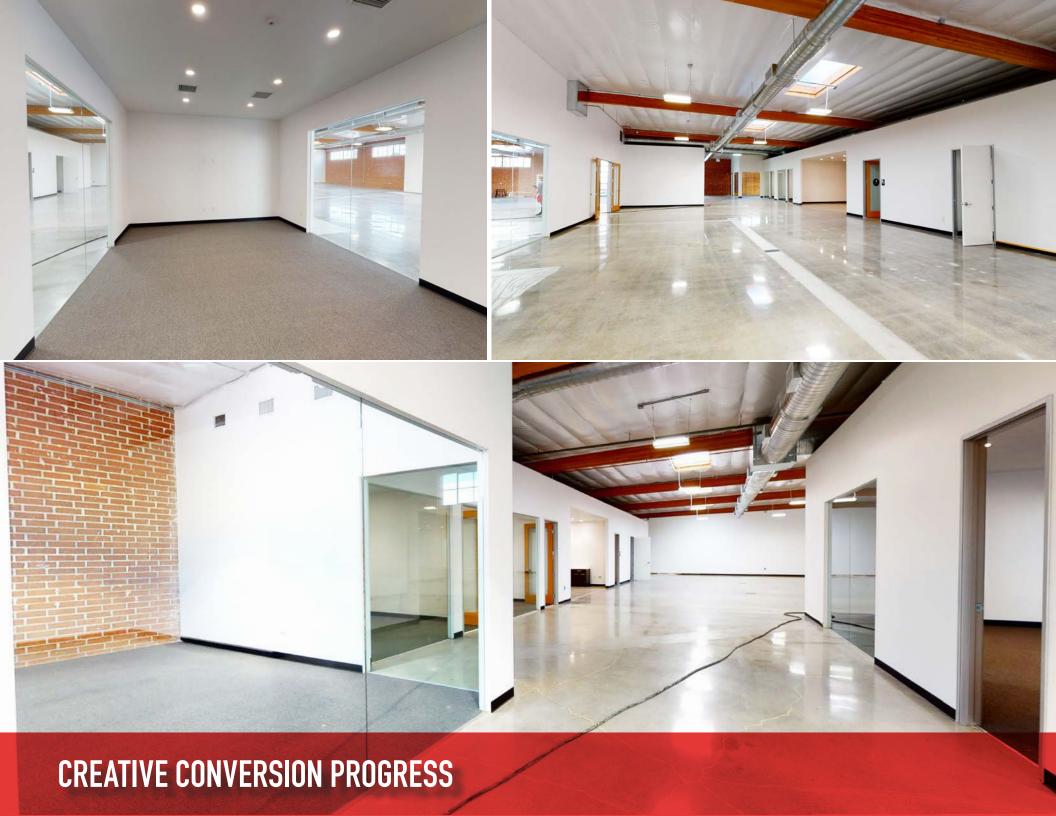

## ± 10,000 SF CREATIVE INDUSTRIAL (R&D) FOR LEASE



13100 YUKON AVENUE HAWTHORNE, CA 90250

± 10,000 SF **PREMISES** \$2.45/ SF NNN (Nets Approx. \$0.45/SF) RENT OCCUPANCY **Immediate** 5+ Years TERM **PARKING** 20 Spaces **FEATURES** - 10,000 SF Configured for All Creative Office or Creative Industrial - Excellent Power - Gated, Secure Parking - Yard Space - Fully Air Conditioned - New Restrooms - Near Los Angeles Ale Works and Common Space Breweries and Tap Rooms - Adjacent to SpaceX and Tesla - Minutes from LAX (including direct Metro to LAX) - Easy Access to Metro, 105, 405 and 110 Freeways - 15 minutes from Santa Monica or DTLA - Near New NFL Stadium Complex 13100 YUKON AVENUE

HAWTHORNE, CA 90250





## FLOOR PLAN

VIEW ADDITIONAL FLOOR PLANS





## **MEET YOUR NEIGHBORS**