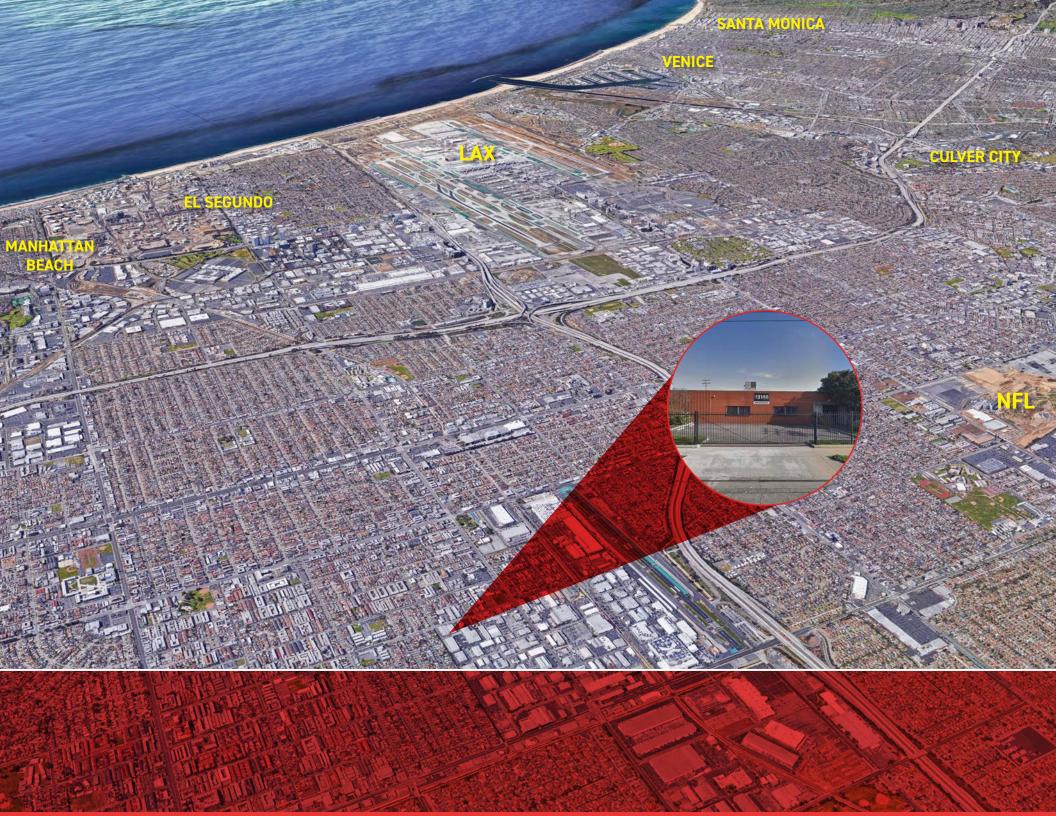

## ± 10,000 SF CREATIVE INDUSTRIAL (R&D) FOR LEASE

13100 YUKON AVENUE HAWTHORNE, CA 90250

± 10,000 SF **PREMISES** \$2.45/ SF NNN (Nets Approx. \$0.45/SF) RENT OCCUPANCY **Immediate** 5+ Years TERM **PARKING** 20 Spaces **FEATURES** - 10,000 SF Configured for All Creative Office or Creative Industrial - Excellent Power - Gated, Secure Parking - Yard Space - Fully Air Conditioned - New Restrooms - Near Los Angeles Ale Works and Common Space Breweries and Tap Rooms - Adjacent to SpaceX and Tesla - Minutes from LAX (including direct Metro to LAX) - Easy Access to Metro, 105, 405 and 110 Freeways - 15 minutes from Santa Monica or DTLA - Near New NFL Stadium Complex 13100 YUKON AVENUE

HAWTHORNE, CA 90250