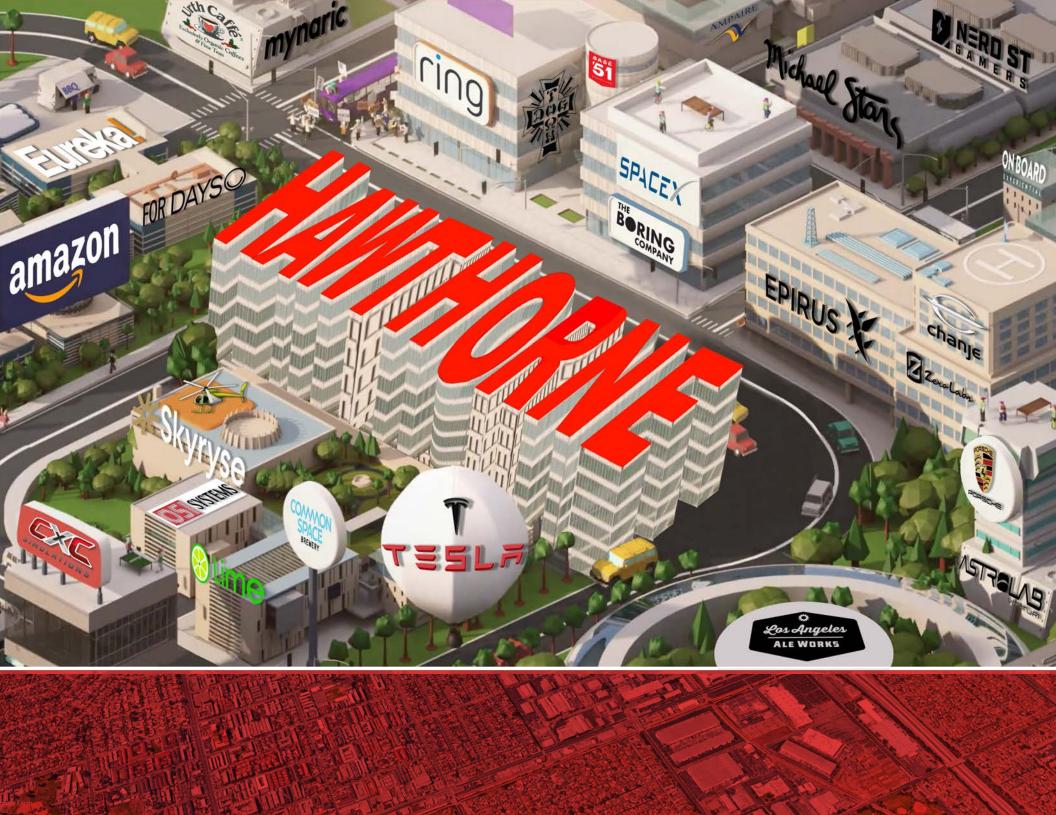

10,000 SF CREATIVE INDUSTRIAL (R&D) FOR LEASE



13100 YUKON AVENUE HAWTHORNE, CA 90250

± 10,000 SF **PREMISES** \$2.45/ SF NNN (Nets Approx. \$0.45/SF) RENT OCCUPANCY **Immediate** 5+ Years TERM **PARKING** 20 Spaces **FEATURES** - 10,000 SF Configured for All Creative Office or Creative Industrial - Excellent Power - Gated, Secure Parking - Yard Space - Fully Air Conditioned - New Restrooms - Near Los Angeles Ale Works and Common Space Breweries and Tap Rooms - Adjacent to SpaceX and Tesla - Minutes from LAX (including direct Metro to LAX) - Easy Access to Metro, 105, 405 and 110 Freeways - 15 minutes from Santa Monica or DTLA - Near New NFL Stadium Complex 13100 YUKON AVENUE

HAWTHORNE, CA 90250





## FLOOR PLAN

VIEW ADDITIONAL FLOOR PLANS





## **MEET YOUR NEIGHBORS**